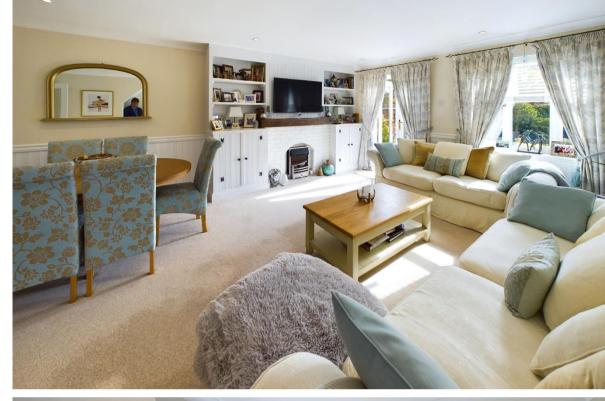

This lovely home features a large living room with fireplace, a well equipped kitchen, cloakroom and a large storage/utility room. On the first floor the main bedroom has fitted wardrobes and an en suite shower room. In addition, there are two further bedrooms, one double and one single and a bathroom.