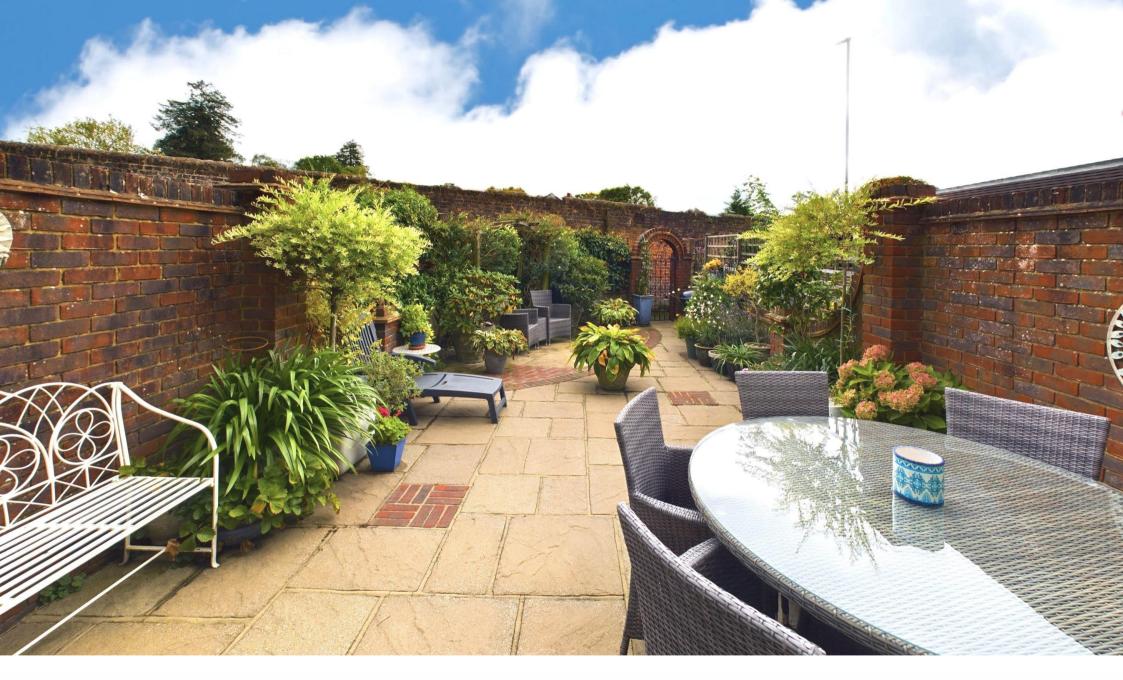

Outside, to the front there is a small private garden, well maintained communal grounds extensive visitor parking and access to a private single car port. To the rear there is a lovely walled garden which is paved for easy maintenance.