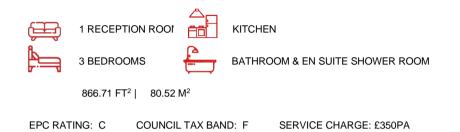

This lovely home features a large living room with fireplace, a well equipped kitchen, cloakroom and a large storage/utility room. On the first floor the main bedroom has fitted wardrobes and an en suite shower room. In addition, there are two further bedrooms, one double and one single and a bathroom.