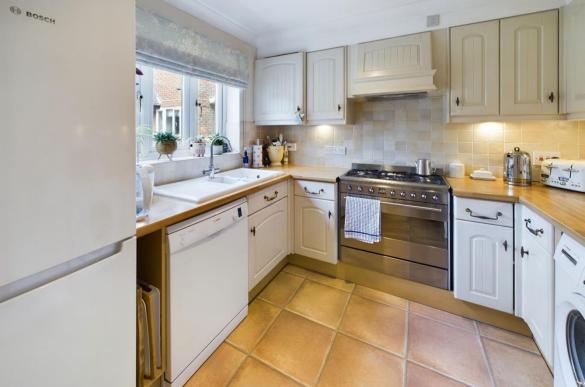

This lovely home features a large living room with fireplace, a well equipped kitchen, cloakroom and a large storage/utility room. On the first floor the main bedroom has fitted wardrobes and an en suite shower room. In addition, there are two further bedrooms, one double and one single and a bathroom.