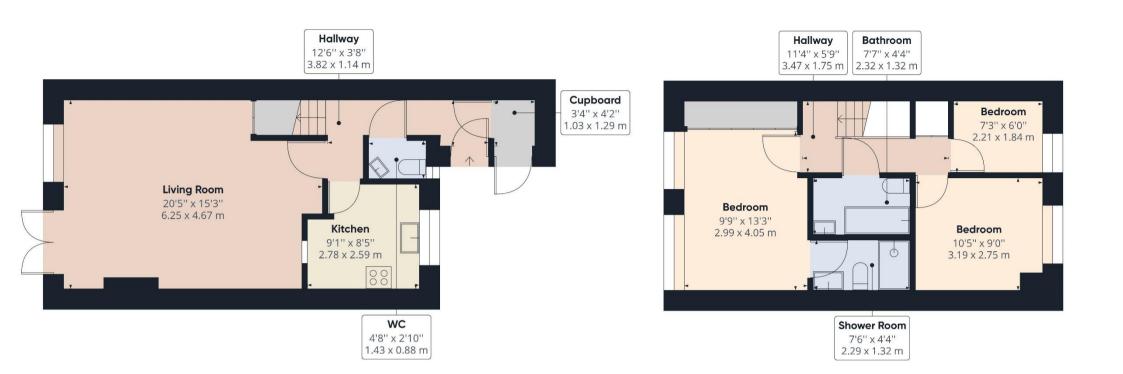

This lovely home features a large living room with fireplace, a well equipped kitchen, cloakroom and a large storage/utility room. On the first floor the main bedroom has fitted wardrobes and an en suite shower room. In addition, there are two further bedrooms, one double and one single and a bathroom.