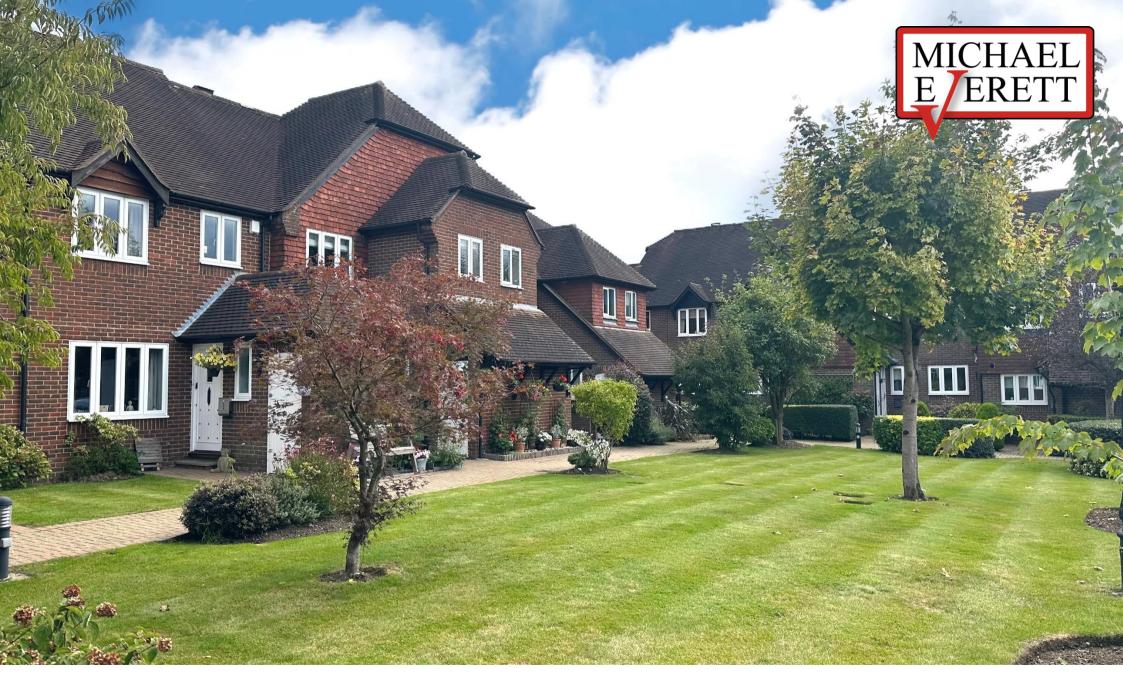

## **24 THE WALLED GARDEN**

TADWORTH, KT20 5UR

Built in 1995 and located in an award winning courtyard style gated development a very well presented mid terraced cottage with a south facing rear garden and covered parking.

Outside, to the front there is a small private garden, well maintained communal grounds extensive visitor parking and access to a private single car port. To the rear there is a lovely walled garden which is paved for easy maintenance.

The Walled Garden is conveniently located at the entrance to Tadworth Park and within a 10 minute walk of the village centre shops and services, the open spaces of Walton Heath and several highly regarded gastro pubs. The village doctors surgery is located adjacent to the development.